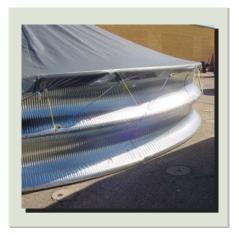

- Corrugated galvanised panels are rolled and crimped on a line. This deep corrugation in 22 or 18 gauge material will provide a strong, reusable system for temporary grain storage.
- > The Grain Ring package comes complete with tarp hooks and hardware which can be installed on the first available seam line down from the top at intermittent intervals to fasten tarp and rope to the ring.
- Using the provided Grain Ring Stiffeners, simply mount these in pre-punched locations around the diameter of the Ring and drive these into the ground to simply provide temporary security against wind when the ring is empty and untarped.
- The supplied industrial gasket can simply be installed on the top edge of your ring for the entire diameter protecting your tarp from any sharp edges of the steel panels.

- > All capacities are approximate. Complete with: Panels, Tarp Hooks, Edge Trim (for protection of tarp) and all required fasteners.
- > 560gsm (3 year warranty) purpose manufactured tarps available
- > Ground Sheets (260gsm) available
- \*\* Capacity may vary depending on type of grain stored and moisture content . Calculations based on Canadian conditions