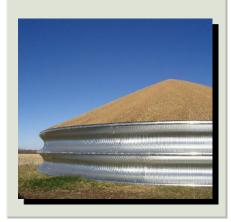

## When Production out spaces Expectation...

When production out spaces expectation or carryover is high, the Grain Ring by Meridian is the low cost alternative that can provide a temporary solution to your volume crisis.

- Corrugated galvanised panels are rolled and crimped on a line. This deep corrugation in 22 or 18 gauge material will provide a strong, reusable system for temporary grain storage.
- > The Grain Ring package comes complete with tarp hooks and hardware which can be installed on the first available seam line down from the top at intermittent intervals to fasten tarp and rope to the ring.
- Using the provided Grain Ring Stiffeners, simply mount these in pre-punched locations around the diameter of the Ring and drive these into the ground to simply provide temporary security against wind when the ring is empty and untarped.
- The supplied industrial gasket can simply be installed on the top edge of your ring for the entire diameter protecting your tarp from any sharp edges of the steel panels.