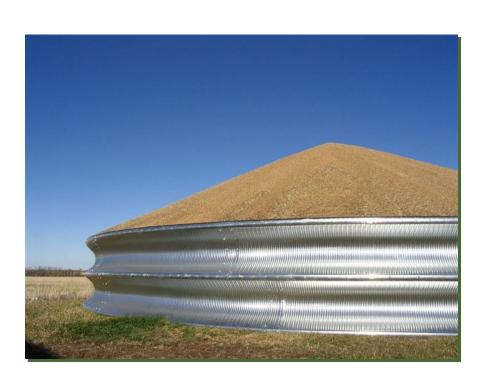

## When Production out spaces Expectation...

When production out spaces expectation or carryover is high, the Grain Ring by Meridian is the low cost alternative that can provide a temporary solution to your volume crisis.

- Corrugated galvanised panels are rolled and crimped on a line. This deep corrugation in 22 or 18 gauge material will provide a strong, reusable system for temporary grain storage.
- > The Grain Ring package comes complete with tarp hooks and hardware which can be installed on the first available seam line down from the top at intermittent intervals to fasten tarp and rope to the ring.
- Using the provided Grain Ring Stiffeners, simply mount these in pre-punched locations around the diameter of the Ring and drive these into the ground to simply provide temporary security against wind when the ring is empty and untarped.
- The supplied industrial gasket can simply be installed on the top edge of your ring for the entire diameter protecting your tarp from any sharp edges of the steel panels.