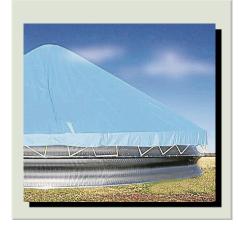

## When Production out spaces Expectation...

When production out spaces expectation or carryover is high, the Grain Ring by Meridian is the low cost alternative that can provide a temporary solution to your volume crisis.

- Corrugated galvanised panels are rolled and crimped on a line. This deep corrugation in 22 or 18 gauge material will provide a strong, reusable system for temporary grain storage.
- > The Grain Ring package comes complete with tarp hooks and hardware which can be installed on the first available seam line down from the top at intermittent intervals to fasten tarp and rope to the ring.
- Using the provided Grain Ring Stiffeners, simply mount these in pre-punched locations around the diameter of the Ring and drive these into the ground to simply provide temporary security against wind when the ring is empty and untarped.
- The supplied industrial gasket can simply be installed on the top edge of your ring for the entire diameter protecting your tarp from any sharp edges of the steel panels.