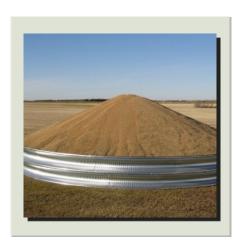

## When Production out spaces Expectation...

When production out spaces expectation or carryover is high, the Grain Ring by Meridian is the low cost alternative that can provide a temporary solution to your volume crisis.

- Corrugated galvanised panels are rolled and crimped on a line. This deep corrugation in 22 or 18 gauge material will provide a strong, reusable system for temporary grain storage.
- > The Grain Ring package comes complete with tarp hooks and hardware which can be installed on the first available seam line down from the top at intermittent intervals to fasten tarp and rope to the ring.
- Using the provided Grain Ring Stiffeners, simply mount these in pre-punched locations around the diameter of the Ring and drive these into the ground to simply provide temporary security against wind when the ring is empty and untarped.
- The supplied industrial gasket can simply be installed on the top edge of your ring for the entire diameter protecting your tarp from any sharp edges of the steel panels.