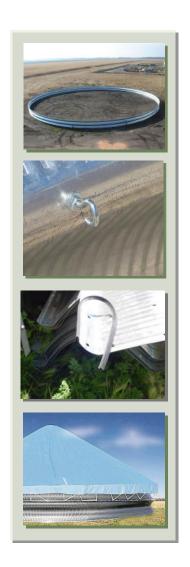

- Corrugated galvanised panels are rolled and crimped on a line. This deep corrugation in 22 or 18 gauge material will provide a strong, reusable system for temporary grain storage.
- > The Grain Ring package comes complete with tarp hooks and hardware which can be installed on the first available seam line down from the top at intermittent intervals to fasten tarp and rope to the ring.
- Using the provided Grain Ring Stiffeners, simply mount these in pre-punched locations around the diameter of the Ring and drive these into the ground to simply provide temporary security against wind when the ring is empty and untarped.
- The supplied industrial gasket can simply be installed on the top edge of your ring for the entire diameter protecting your tarp from any sharp edges of the steel panels.